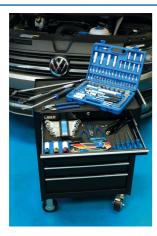

## Auto Technicians Tool Kit

A mid-range set of automotive hand tools. The 144 piece tool set has been chosen with auto technicians in mind to cover a wide variety of service & maintenance tasks. The kit is supplied in a heavy duty lockable 7 drawer roll cabinet. The drawers have roller bearing slides for smooth use even when fully loaded. The cabinet is made from cold rolled steel with a powder coated paint finish and has 2 fixed and 2 swivel wheels with brakes for easy manoeuvrability around the workshop.

## **Additional Information**

- 144pc hand tools set, supplied in 7 drawer heavy duty roll cabinet.
- Socket & bit set 1/4"D & 1/2"D superlock sockets 4 32mm; Phillips Ph1 Ph4; Flat 4 12mm, PzDrive Pz1 Pz4; Hex 3 6mm; Star\* T8 T55, Hex 8 14mm, 1/2"D wheel nut sockets 17, 19, 21mm, power bar, torque wrench & screwdriver set.