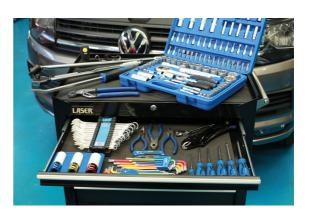

## Auto Technicians Tool Kit

A mid-range set of automotive hand tools. The 144 piece tool set has been chosen with auto technicians in mind to cover a wide variety of service & maintenance tasks. The kit is supplied in a heavy duty lockable 7 drawer roll cabinet. The drawers have roller bearing slides for smooth use even when fully loaded. The cabinet is made from cold rolled steel with a powder coated paint finish and has 2 fixed and 2 swivel wheels with brakes for easy manoeuvrability around the workshop.

## **Additional Information**

- 144pc hand tools set, supplied in 7 drawer heavy duty roll cabinet.
- Socket & bit set 1/4"D & 1/2"D superlock sockets 4 32mm; Phillips Ph1 Ph4; Flat 4 12mm, PzDrive Pz1 Pz4; Hex 3 6mm; Star\* T8 T55, Hex 8 14mm, 1/2"D wheel nut sockets 17, 19, 21mm, power bar, torque wrench & screwdriver set.

LASER Kamasa Gunson Connect

- Bi-Hex (12pt) combination spanner set 8mm 19mm, adjustable wrench, colour coded long series ball end Hex key set 1.5 10mm & Star\* key set T10 T50.
- · Combined pliers set with engineers, long nose & side cutters, along with water pump pliers & grip wrench.
- Pry bar, utility knife and handy head light torch. All tools also available separately.