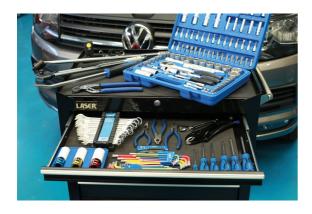

## **Additional Information**

- 144pc hand tools set, supplied in 7 drawer heavy duty roll cabinet.
- Socket & bit set 1/4"D & 1/2"D superlock sockets 4 32mm; Phillips Ph1 Ph4; Flat 4 12mm, PzDrive Pz1 Pz4; Hex 3 6mm; Star\* T8 T55, Hex 8 14mm, 1/2"D wheel nut sockets 17, 19, 21mm, power bar, torque wrench & screwdriver set.

LASER Kamasa Gunson Connect

- Bi-Hex (12pt) combination spanner set 8mm 19mm, adjustable wrench, colour coded long series ball end Hex key set 1.5 10mm & Star\* key set T10 T50.
- · Combined pliers set with engineers, long nose & side cutters, along with water pump pliers & grip wrench.
- Pry bar, utility knife and handy head light torch. All tools also available separately.