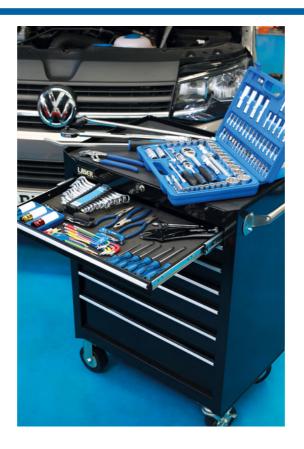

## Auto Technicians Tool Kit

A mid-range set of automotive hand tools. The 144 piece tool set has been chosen with auto technicians in mind to cover a wide variety of service & maintenance tasks. The kit is supplied in a heavy duty lockable 7 drawer roll cabinet. The drawers have roller bearing slides for smooth use even when fully loaded. The cabinet is made from cold rolled steel with a powder coated paint finish and has 2 fixed and 2 swivel wheels with brakes for easy manoeuvrability around the workshop.

## **Additional Information**

- 144pc hand tools set, supplied in 7 drawer heavy duty roll cabinet.
- Socket & bit set 1/4"D & 1/2"D superlock sockets 4 32mm; Phillips Ph1 Ph4; Flat 4 12mm, PzDrive Pz1 Pz4; Hex 3 6mm; Star\* T8 T55, Hex 8 14mm, 1/2"D wheel nut sockets 17, 19, 21mm, power bar, torque wrench & screwdriver set.

LASER Kamasa Gunson Connect

- Bi-Hex (12pt) combination spanner set 8mm 19mm, adjustable wrench, colour coded long series ball end Hex key set 1.5 10mm & Star\* key set T10 T50.
- · Combined pliers set with engineers, long nose & side cutters, along with water pump pliers & grip wrench.
- Pry bar, utility knife and handy head light torch. All tools also available separately.