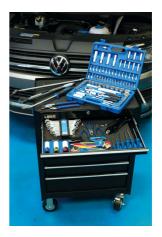

## Auto Technicians Tool Kit

A mid-range set of automotive hand tools. The 144 piece tool set has been chosen with auto technicians in mind to cover a wide variety of service & maintenance tasks. The kit is supplied in a heavy duty lockable 7 drawer roll cabinet. The drawers have roller bearing slides for smooth use even when fully loaded. The cabinet is made from cold rolled steel with a powder coated paint finish and has 2 fixed and 2 swivel wheels with brakes for easy manoeuvrability around the workshop.

## **Additional Information**

- 144pc hand tools set, supplied in 7 drawer heavy duty roll cabinet.
- Socket & bit set 1/4"D & 1/2"D superlock sockets 4 32mm; Phillips Ph1 Ph4; Flat 4 12mm, PzDrive Pz1 Pz4; Hex 3 6mm; Star\* T8 T55, Hex 8 14mm, 1/2"D wheel nut sockets 17, 19, 21mm, power bar, torque wrench & screwdriver set.